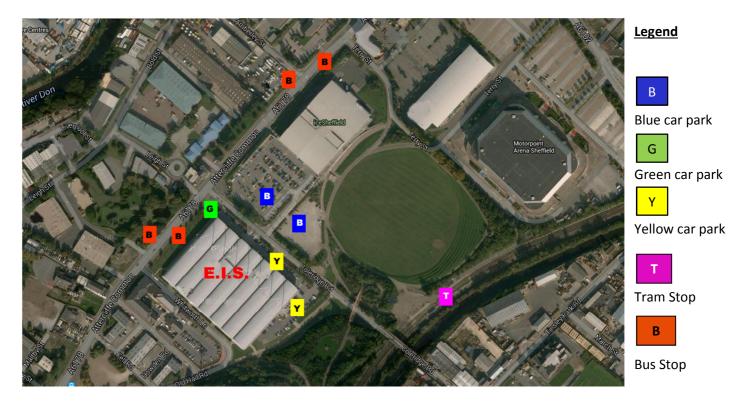

## Parking:

There are three car parks around the venue. E.I.S. usually charge for parking. The price is normally £3.50 for the day.

The GREEN car park will only be open to visitors who have a pass of that colour.

The YELLOW car park is open to all on a first come basis.

The BLUE car parks are usually open as overspill car parks, if there are no events on there.

There is some free parking available on surrounding streets.